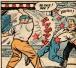

Churk led him to the moneum where his "Tying coffin" space ship was preserved. He stared broodingly. "If only it could take me back to 1950," he murmured with wild eyes.

Jon started. Chuck must be scopped out of the semilow. Jon led him fromly to his rooms and todh him to weit. Jon had an idea. Bet when he returned that night. Chuck was gone. A hunch told Jon where to go, and at the musarm, there was a gaping hole in the roof. Wild-eyed, bereerk, Chuck bid driven away into space in his original silp.

Jon's own speedy ship flashed after him. It was near the moon that Jon saw the ancient vessel take a deship hunge, down to the rocky, cratered surface. Chuck was neeking the only "escape" he could think of! Could Jon save hum?